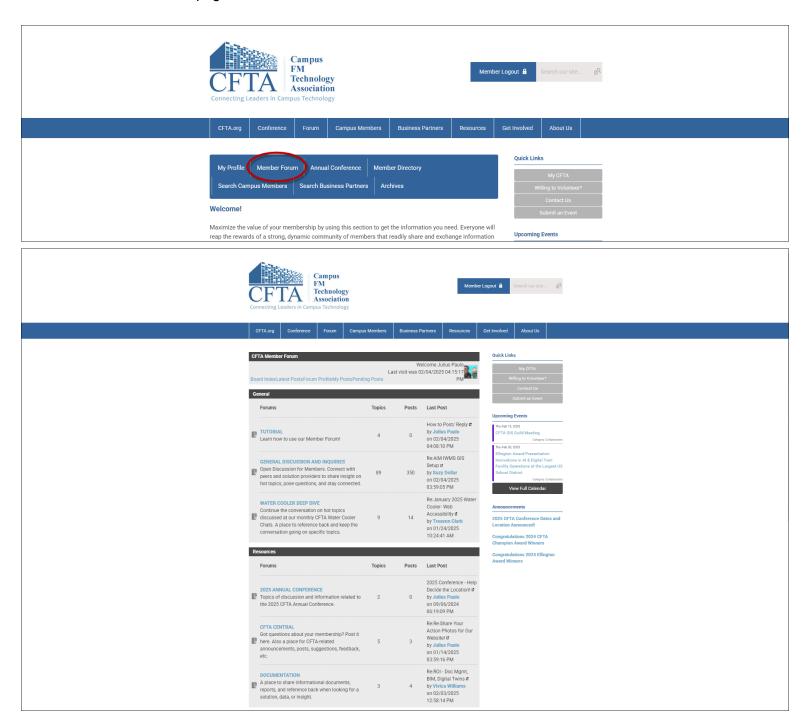

## **How to Access the CFTA Member Forum**

updated 2025-02-04

To access the Forum, you must be logged in to the CFTA website

As soon as you are logged in, you will be in a page that we call "My CFTA". Click on the "Member Forum" link on the page header to access the Forum.

If you navigate to another webpage and want to quickly get back to "My CFTA", simply click on the Quick Link to the right.

You can also get to the Forum by clicking on the "Forum" menu at the top.

This will open the "Discuss & Share" page. Simply click on the Forum link in the body of the message or the button at the bottom. We also highly recommend to read the <a href="Forum Policy">Forum Policy</a>